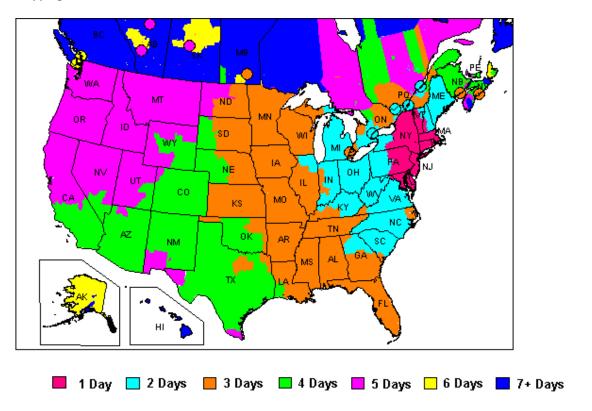

## Shipping from ZIP/Postal code: 07054

This map illustrates service schedules in business days as of February, 2010 for FedEx Ground shipments

## Please note:

- The map above is a general representation of transit times for FedEx Ground shipments to commercial destinations.
   In limited areas, transit times may differ between shipments to commercial and residential destinations. For specific transit time information from one ZIP/Postal code to another, please go to <a href="Get Rates & Transit Times">Get Rates & Transit Times</a> under the Ship tab on fedex.com.
- FedEx Ground business days are Monday through Friday (excluding holidays). FedEx Home Delivery business days are Tuesday through Saturday (excluding holidays).

Example: A package shipped via FedEx Ground on Monday with a transit schedule of 2 business days, (not including the day the package is shipped) would be expected for delivery on Wednesday. A package shipped on Friday with a 2-day transit schedule would be expected for delivery the following Tuesday.